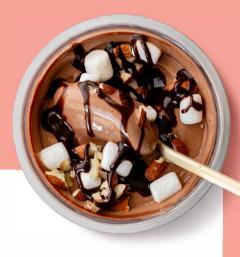

## **Toppings:**

2 Tbs. almonds, chopped 8 mini marshmallows 2 tsp. chocolate syrup

3. Split into two servings. Top each serving with four mini marshmallows, one tablespoon of chopped almonds, and one teaspoon chocolate syrup. Enjoy!

\*To make this protein-packed recipe, you will need a Ninja® CREAMi® Ice Cream Maker.\*