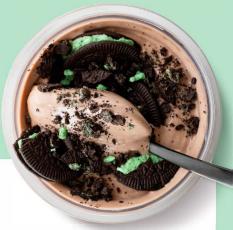

## Mint Chocolate Cookie Protein CREAMi®

Makes 2 servings 275 calories / 6F / 25C / 30P Per serving

## Ingredients:

12 oz. 2% chocolate milk 2 servings Clean Simple Eats Mint Chocolate Cookie Protein Powder 2 Tbs. 2% chocolate milk

4 Oreo brand mint cookie thins

## Instructions:

- 1. Add the chocolate milk and the protein powder to a Ninja® CREAMi® jar. Froth until smooth. Cover and freeze overnight.
- 2. Add the jar to the Ninja° CREAMi° Ice Cream Maker and spin on "Lite Ice Cream." Remove and add two tablespoons of chocolate milk. Return to the Ninja° CREAMi° Ice Cream Maker and spin on "Re-Spin."
- 3. Split into two servings. Top each serving with two crushed mint Oreo cookies. Enjoy!