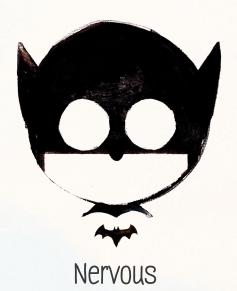

## First Day Feelings

It's young Batman's first day of school! Draw how he is feeling on the faces below.