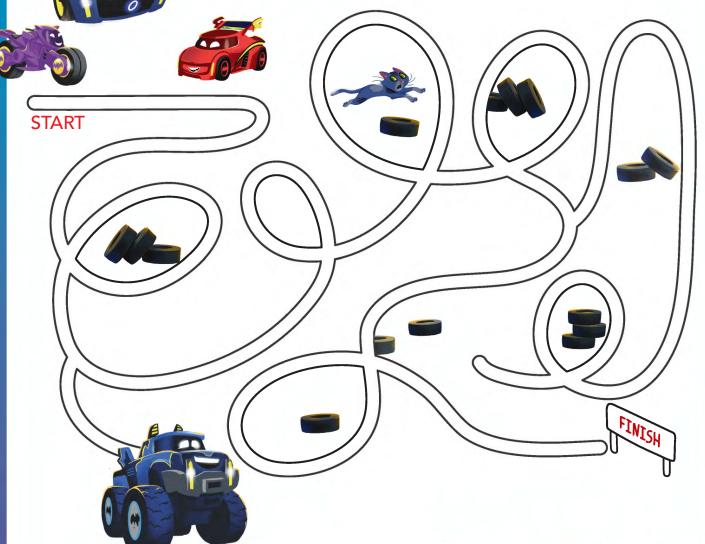

Use your imagination to color in the scene below!

© & ™ DC and Warner Bros. Entertainment Inc.

WB SHIELD: © & ™ WBEI. (\$24)

**Gotham City Maze** 

Can you help Bam and his friends travel through Gotham City?