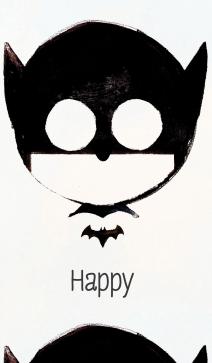

## First Day Feelings

It's young Batman's first day of school! Draw how he is feeling on the faces below.