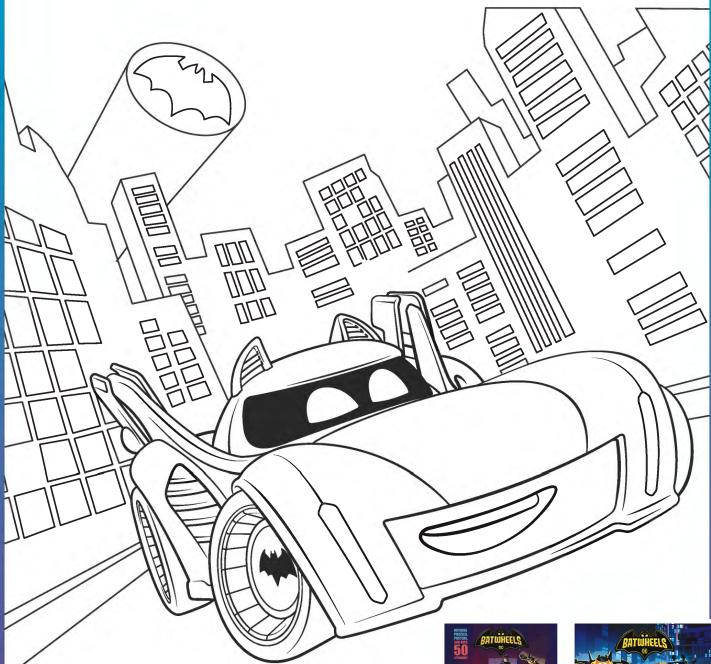

Use your imagination to color in the scene below!

© & ™ DC and Warner Bros. Entertainment Inc.

WB SHIELD: © & ™ WBEI. (\$24)

**Gotham City Maze** 

Can you help Bam and his friends travel through Gotham City?