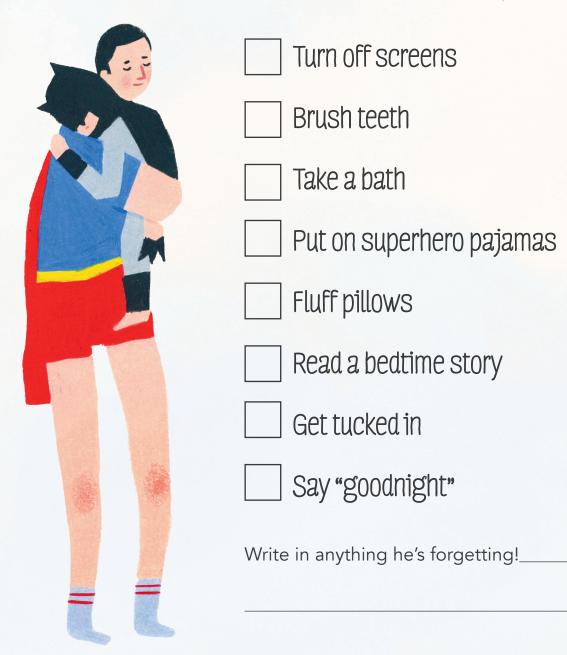

### Bedtime Checklist

Even superheroes need rest! Check off the things young Batman needs to do before going to sleep.