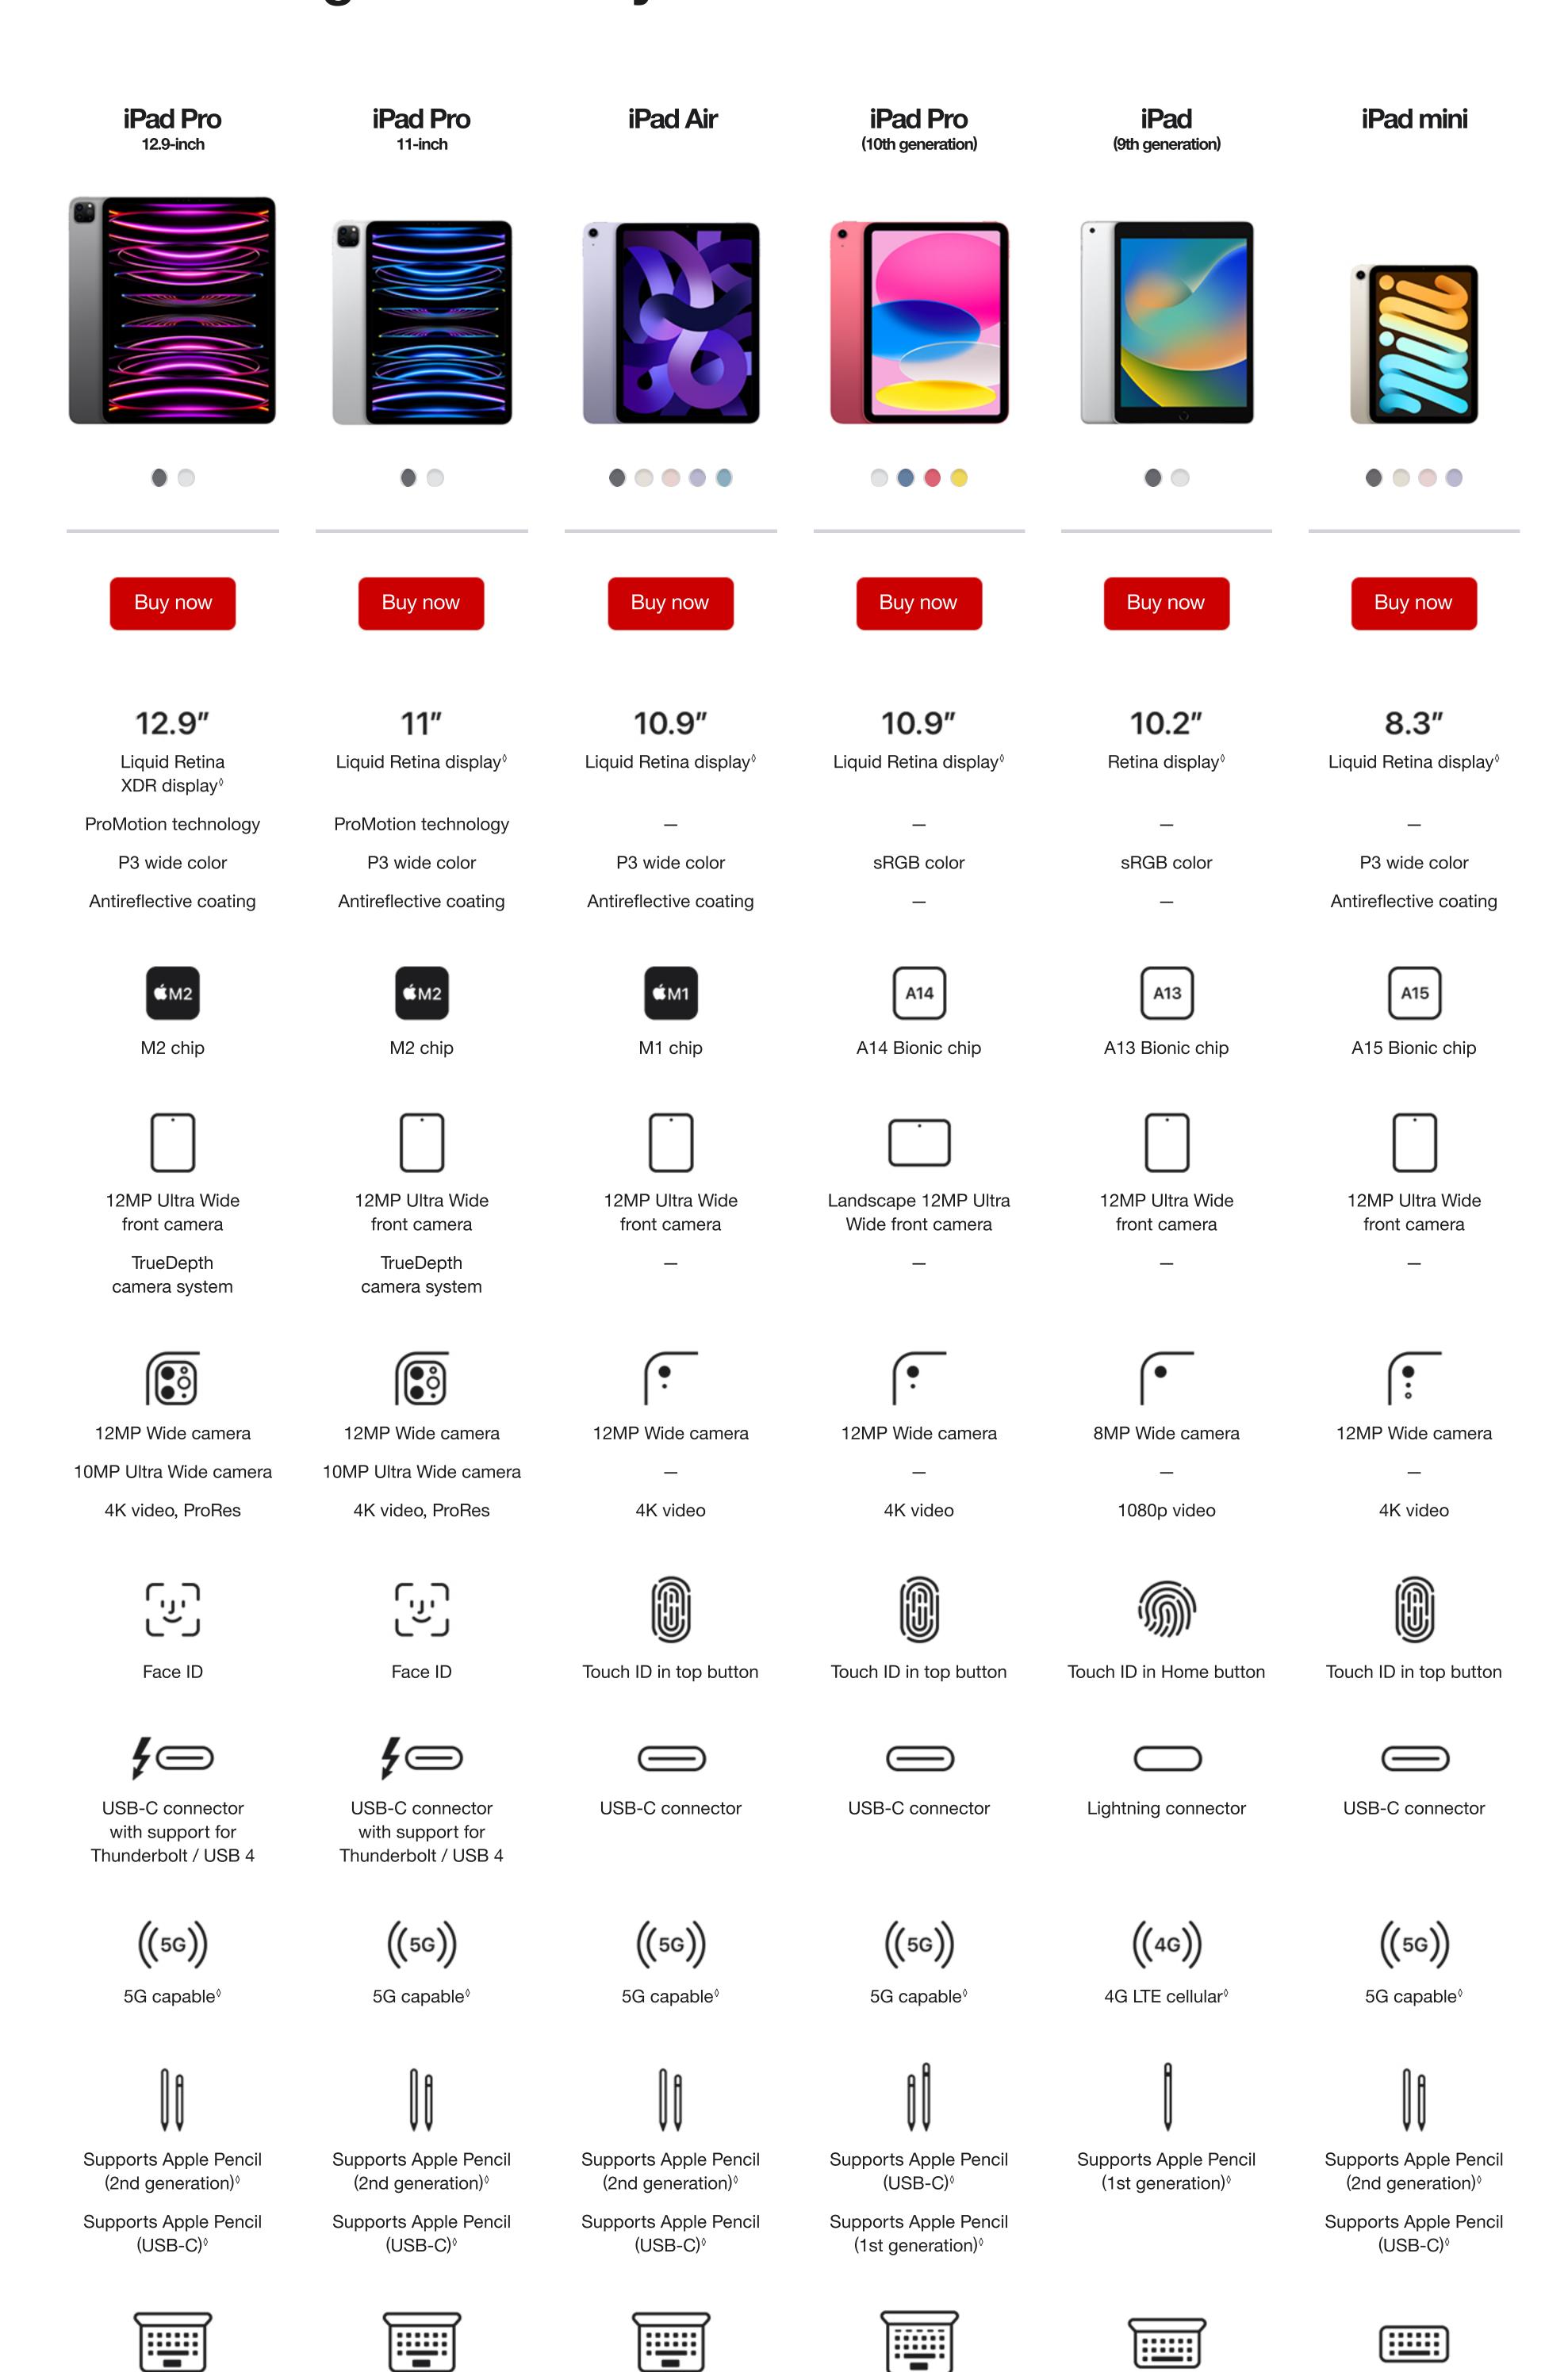

## Find the right iPad for you.

♦ Legal Disclaimers

Supports

Magic Keyboard<sup>◊</sup>

**Supports** 

Magic Keyboard<sup>◊</sup>

Display: The displays have rounded corners. When measured diagonally as a rectangle, the iPad Pro 12.9-inch screen is 12.9 inches, the iPad Pro 11-inch screen is 11 inches, the iPad Air and iPad (10th generation) screens are 10.86 inches, and the iPad mini screen is 8.3 inches. Actual viewable area is less. Liquid Retina XDR display available only on the iPad Pro 12.9-inch model.

**Supports** 

Magic Keyboard<sup>()</sup>

Supports Magic Keyboard

Folio<sup>◊</sup>

**Supports** 

Smart Keyboard<sup>()</sup>

Supports

Bluetooth keyboards<sup>()</sup>

Cellular and Wireless: Data plan required. 5G and 4G LTE are available in select markets and through select carriers. Speeds vary based on site conditions and carrier. For details on 5G and LTE support, contact your carrier and see apple.com/ipad/cellular. Wi-Fi 6E available in countries and regions where supported.