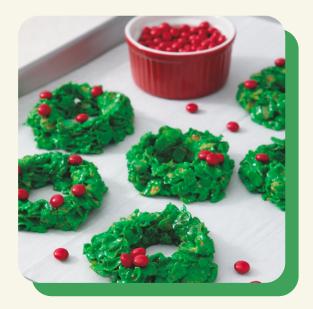

## **Corn Flakes Wreaths**

## Ingredients

- 1/3 cup butter or margarine
- 1 pk (10oz., about 40) marshmallows (or) 5 1/2 cups miniature marshmallow'
- 6 cups Kellogg's Corn Flakes cereal
- 1-tsp green food coloring
- Red cinnamon candies
- Prepared vanilla frosting

## Directions

- 1. Melt butter in a large saucepan over low heat. Add marshmallows & stir until completely melted. Remove from heat. Stir in food coloring.
- 2. Add Kellogg's Corn Flakes cereal. Stir until well coated.
- 3. Portion warm cereal mixture evenly, by using ¼ dry measuring cup, coated with cooking spray.
- 4. Using sprayed/buttered hands, quickly shape into individual wreaths.
- 5. Dot with cinnamon candies, using prepared frosting to hold candies in place.
- 6. Store in single layer in an airtight container.