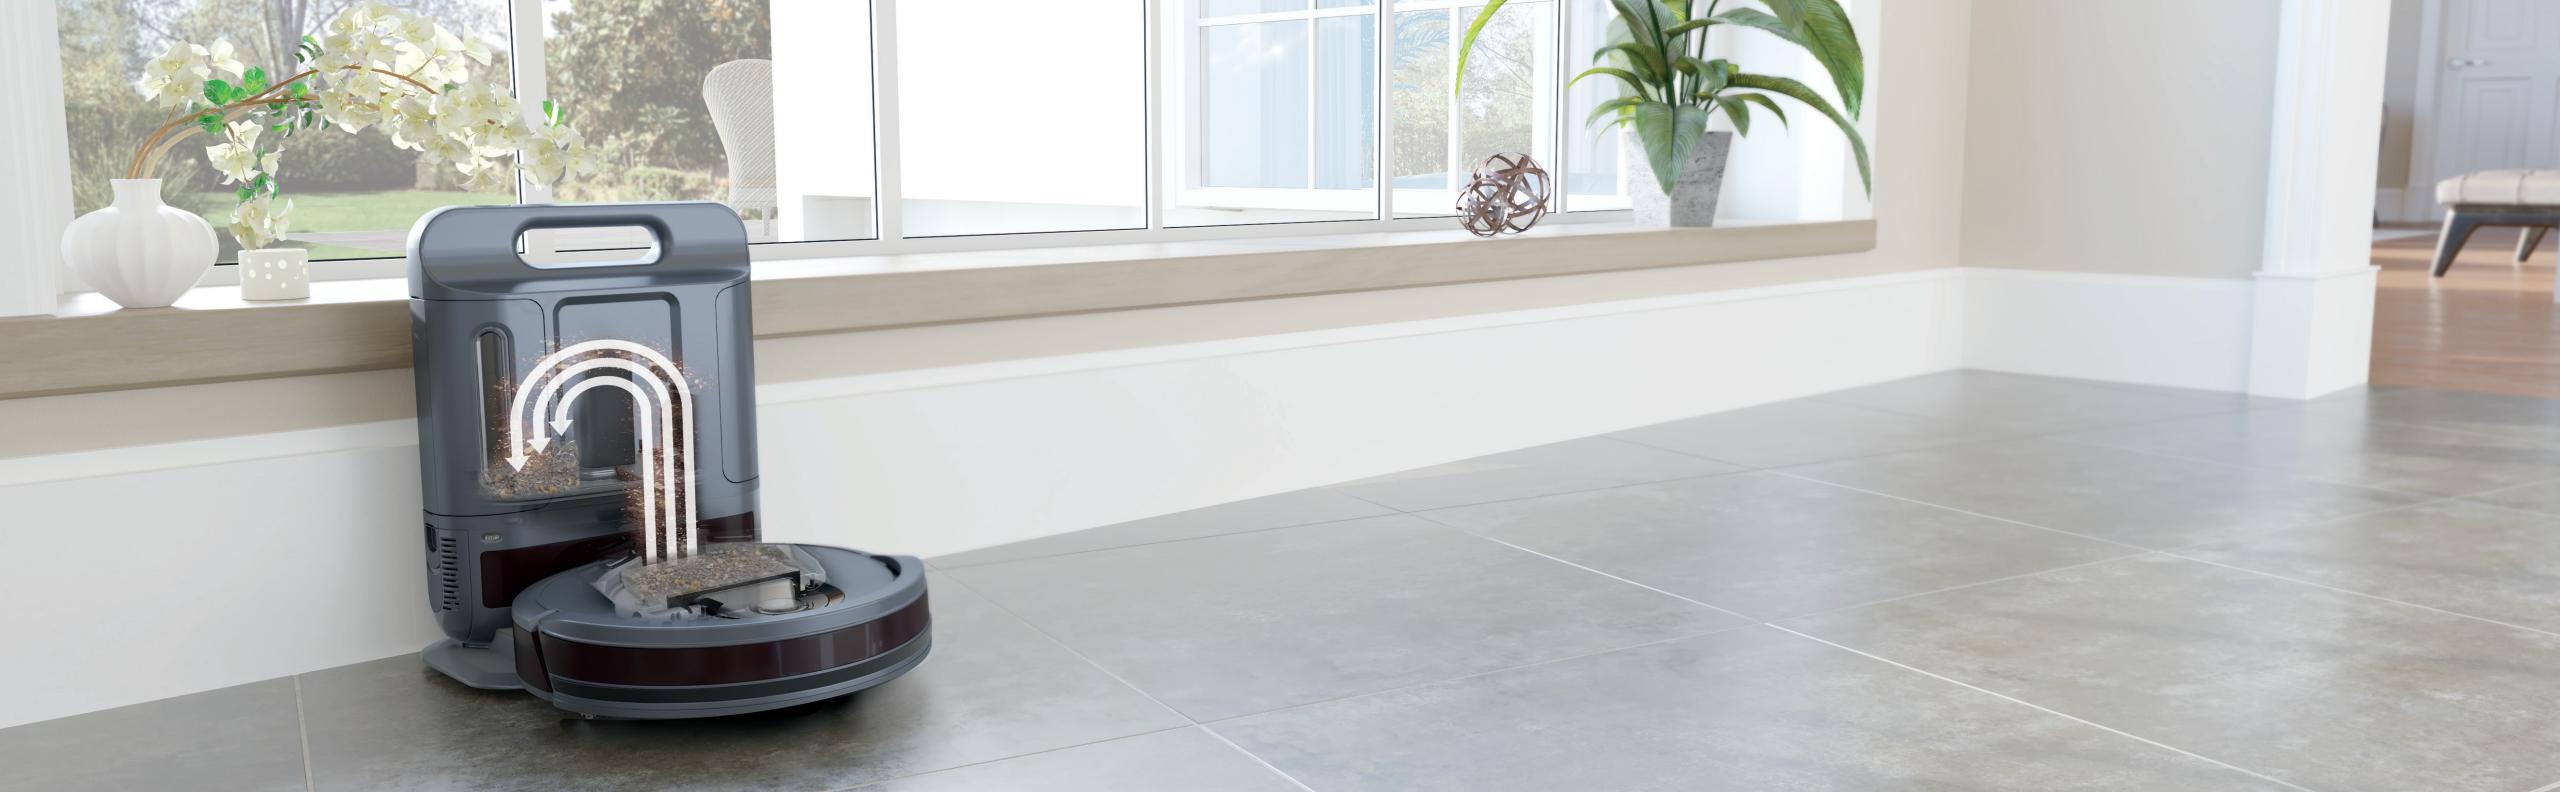

| High Suction         | Powerful Suction                  | Powerful Wet<br>Suction Mopping                                    |
| ANING PATTERN            | Standard<br>Coverage | Responsive Row-by-Row<br>Coverage | Responsive Row-by-Row<br>Coverage                                  |
| MAPPING                  |                      | Room Cleaning<br>Select Reports   | Room<br>Select Cleaning<br>Reports                                 |
| ARGE & RESUME            |                      | $\bigcirc$                        | $\bigcirc$                                                         |
| ACLEAN MODE <sup>™</sup> |                      | $\bigcirc$                        | $\bigcirc$                                                         |

CLEA

RECHA

ULTRA

## SELF-EMPTY