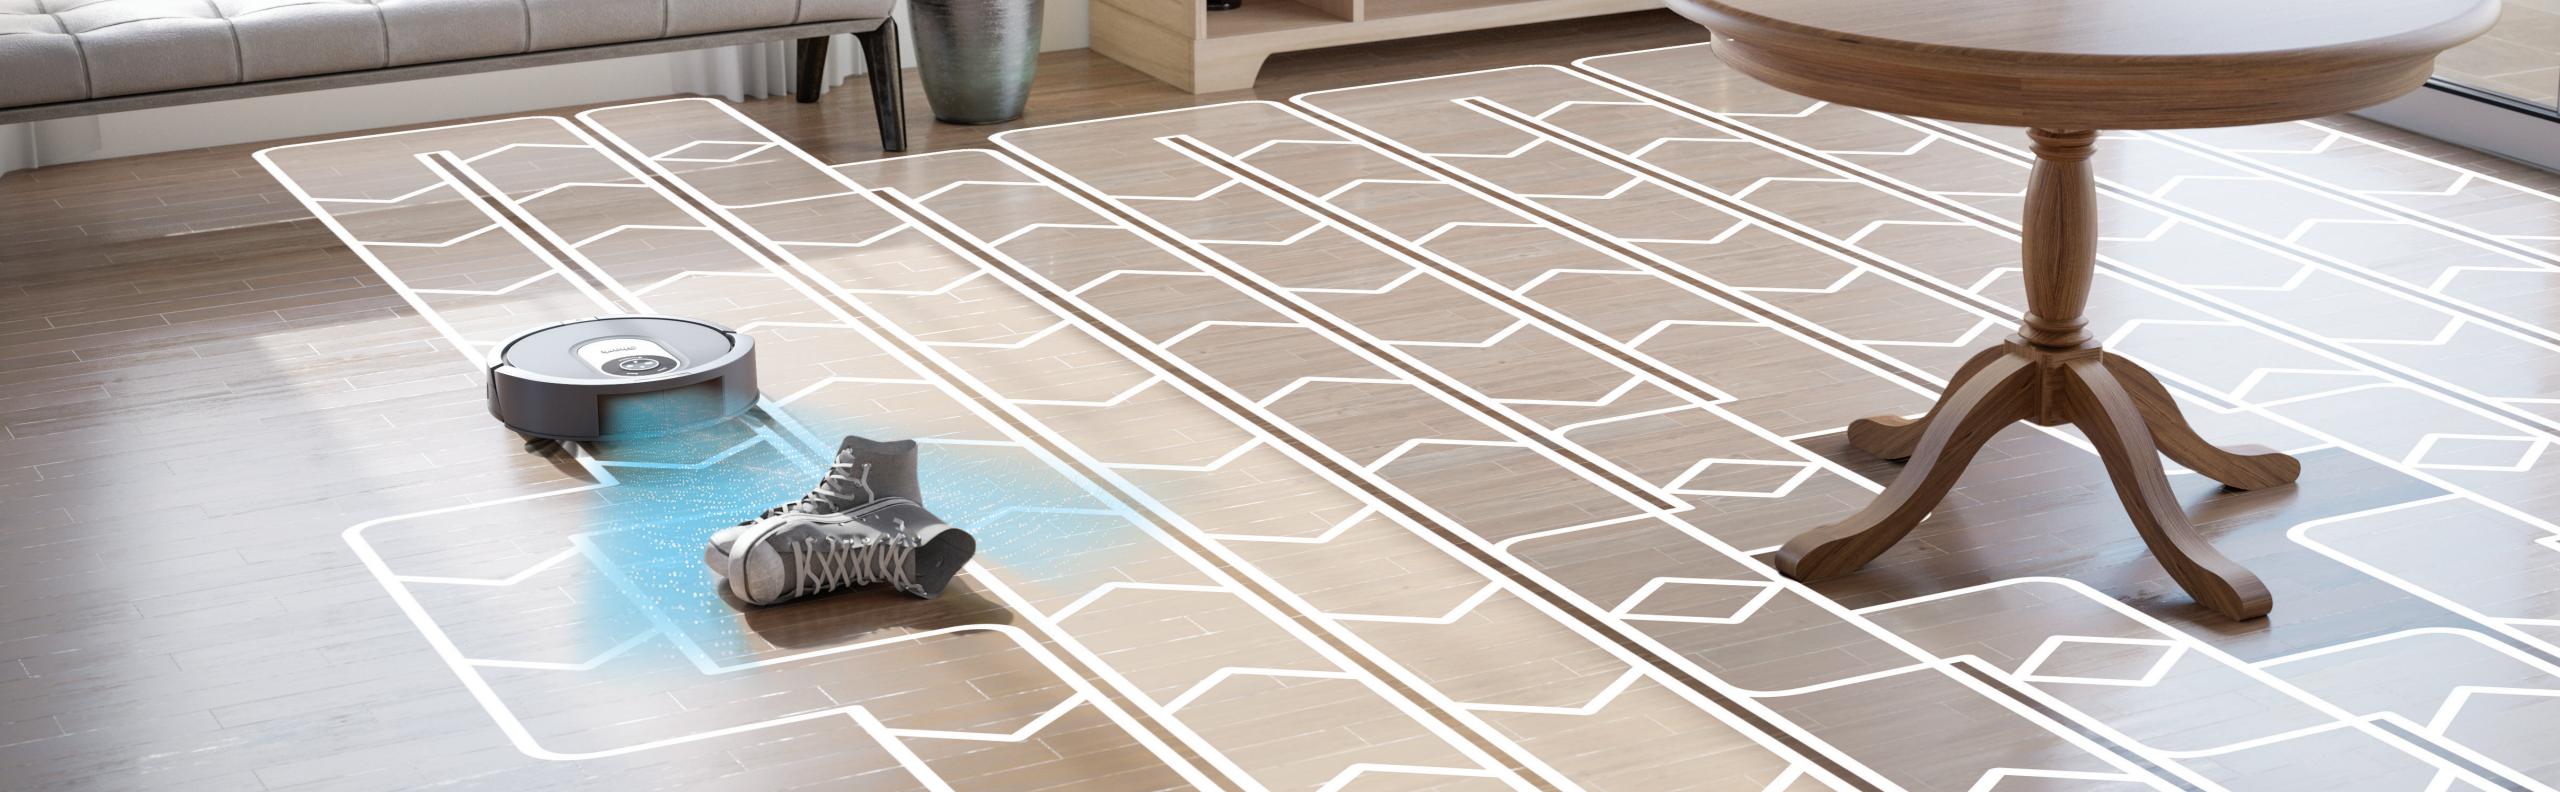

## A POWERFUL SHARK CLEAN FOR EVERY HOME.

|                          | STANDARD ROBOT       | ADVANCED INTELLIGENCE             | VACUUM + MOP                                                       |
|--------------------------|----------------------|-----------------------------------|--------------------------------------------------------------------|
|                          | Shark                | bark                              |                                                                    |
|                          | SHARK ION ROBOT®     | SHARK <sup>®</sup> AI ROBOT       | SHARK <sup>®</sup> AI ROBO <sup>™</sup><br>VACMOP <sup>™</sup> PRO |
| CLEANING<br>PERFORMANCE  | High Suction         | Powerful Suction                  | Powerful Wet<br>Suction Mopping                                    |
| ANING PATTERN            | Standard<br>Coverage | Responsive Row-by-Row<br>Coverage | Responsive Row-by-Row<br>Coverage                                  |
| MAPPING                  |                      | Room Cleaning<br>Select Reports   | Room<br>Select Cleaning<br>Reports                                 |
| ARGE & RESUME            |                      | $\bigcirc$                        | $\bigcirc$                                                         |
| ACLEAN MODE <sup>™</sup> |                      | $\bigcirc$                        | $\bigcirc$                                                         |