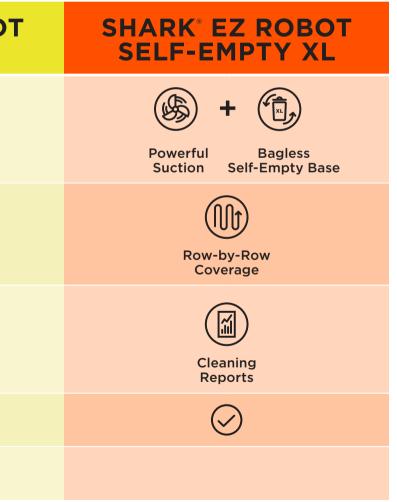

CE  | High Suction         | Powerful Suction                  | Powerful Wet<br>Suction Mopping                                    |
| ANING PATTERN            | Standard<br>Coverage | Responsive Row-by-Row<br>Coverage | Responsive Row-by-Row<br>Coverage                                  |
| MAPPING                  |                      | Room Cleaning<br>Select Reports   | Room<br>Select Cleaning<br>Reports                                 |
| ARGE & RESUME            |                      | $\bigcirc$                        | $\bigcirc$                                                         |
| ACLEAN MODE <sup>™</sup> |                      | $\bigcirc$                        | $\bigcirc$                                                         |

CLEA

RECHA

ULTRA

## SELF-EMPTY