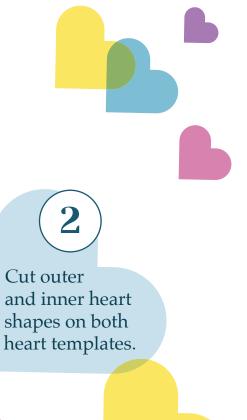

6

Stick your suncatcher to a clean window with the sticky side to the glass.

© Disney

4 Cut

along the black lines. 2

Use colored

from home.

masking tape