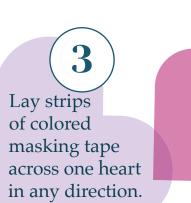

• Sun Catcher template

• Colored masking tape (included

with Inspired by Rapunzel Art Set)

(5)

Trim any visible masking tape over edges. 4

Add glue or tape to second heart and lay it over the other heart template.