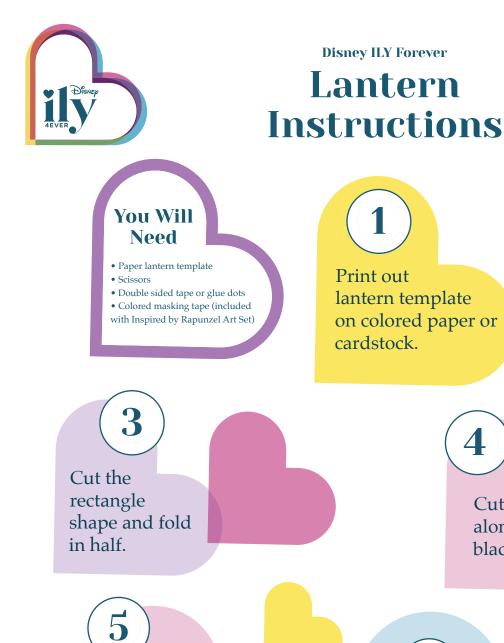

• Sun Catcher template

• Colored masking tape (included

with Inspired by Rapunzel Art Set)

(5)

Trim any visible masking tape over edges. 4

Add glue or tape to second heart and lay it over the other heart template.

6

Stick your suncatcher to a clean window with the sticky side to the glass.

© Disney

4 Cut

along the black lines. 2

Use colored

from home.

masking tape

from Inspired by Rapunzel Art Set or

to decorate the lantern

Unfold the folded rectangle shape and connect the ends with double sided tape.

Cut out the handle and attach the ends to the lantern using double sided tape.