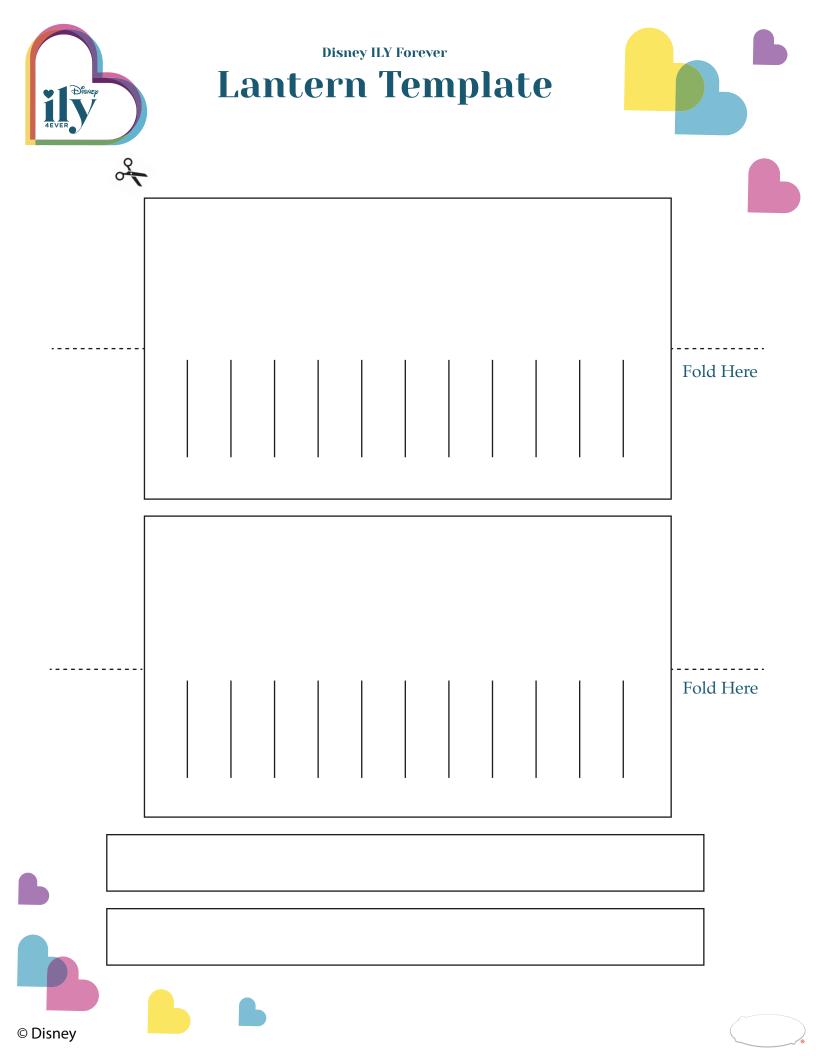

from Inspired by Rapunzel Art Set or

to decorate the lantern

Unfold the folded rectangle shape and connect the ends with double sided tape.

Cut out the handle and attach the ends to the lantern using double sided tape.