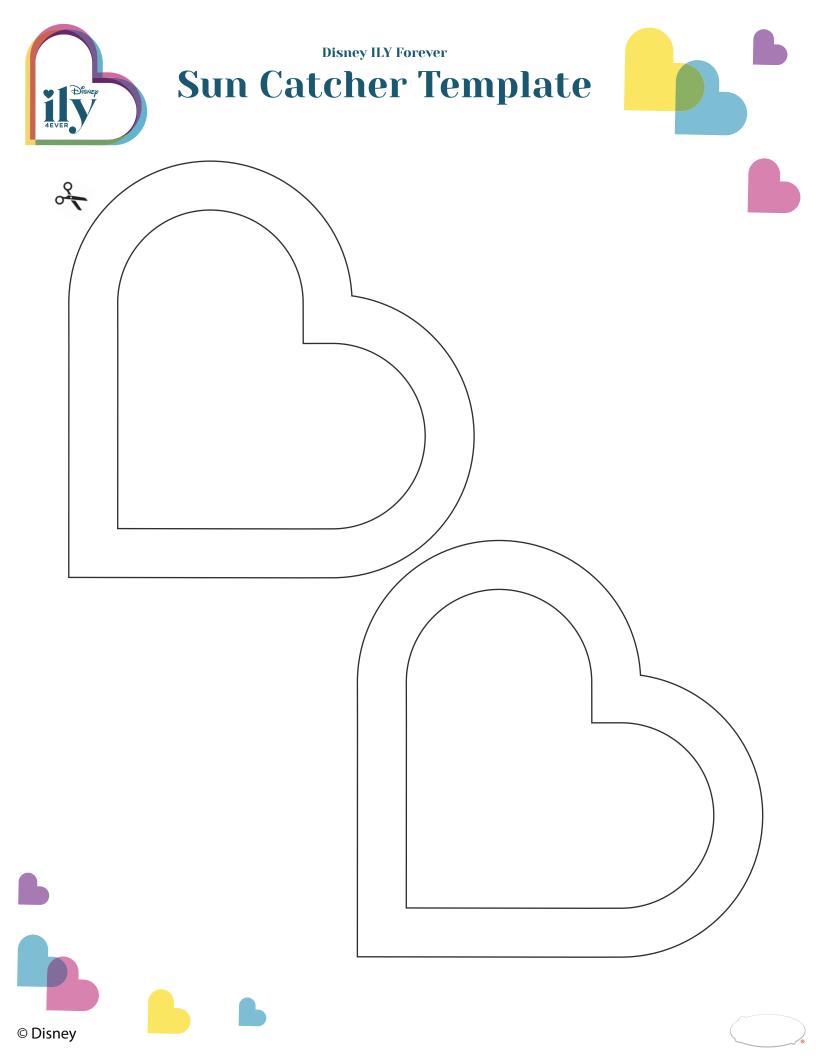

## Disney ILY Forever Sun Catcher Instructions

Print out

sun catcher

template on colored

paper or cardstock.

You Will

Need

ScissorsGlue or tape

• Sun Catcher template

• Colored masking tape (included

with Inspired by Rapunzel Art Set)

(5)

Trim any visible masking tape over edges. 4

Add glue or tape to second heart and lay it over the other heart template.

6

Stick your suncatcher to a clean window with the sticky side to the glass.

© Disney

4 Cut

along the black lines. 2

Use colored

from home.

masking tape