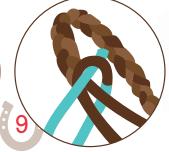

Thread cord ends through charm loop. Position charm at middle of braid.

Tie a square knot at the end of your braid.

Complete square knot and firmly tighten.

Bring ends together to make a fisherman's knot at both ends of braid.