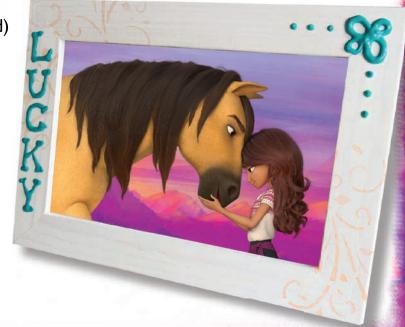

After all paint is dry, reinsert the plastic protector (if yours came with one), add your **favorite picture**, and proudly display it on your desk, dresser, or shelf!

Items you will need:

- Picture frame (unfinished wood)
- Paint (white, peach)
- Puff paint (turquoise)
- Paint brush
- Photo of you, your family, friends or pets