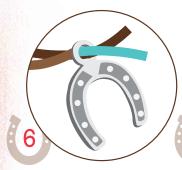

Thread cord ends through charm loop. Position charm at middle of braid.

Tie a square knot at the end of your braid.

Complete square knot and firmly tighten.

Bring ends together to make a fisherman's knot at both ends of braid.