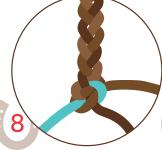

Thread cord ends through charm loop. Position charm at middle of braid.

Tie a square knot at the end of your braid.

Complete square knot and firmly tighten.

Bring ends together to make a fisherman's knot at both ends of braid.