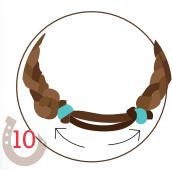

Trim all excess cords at base of knots. Slide the knots toward or away from one another to fit your wrist.