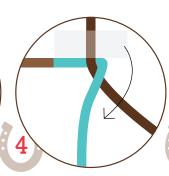

Mark 6 inch point of long cord and tape to work surface.

Place center of short cord behind mark of long cord.

Begin braiding with right strand over middle strand, then left over middle.

Continue, keeping your braid tight until you have about 6 inches of braid.