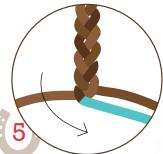

Mark 6 inch point of long cord and tape to work surface.

Place center of short cord behind mark of long cord.

Begin braiding with right strand over middle strand, then left over middle.

Continue, keeping your braid tight until you have about 6 inches of braid.

Thread cord ends through charm loop. Position charm at middle of braid.

Tie a square knot at the end of your braid.

Complete square knot and firmly tighten.

Bring ends together to make a fisherman's knot at both ends of braid.