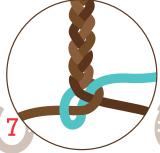

Thread cord ends through charm loop. Position charm at middle of braid.

Tie a square knot at the end of your braid.

Complete square knot and firmly tighten.

Bring ends together to make a fisherman's knot at both ends of braid.