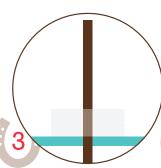

Mark 6 inch point of long cord and tape to work surface.

Place center of short cord behind mark of long cord.

Begin braiding with right strand over middle strand, then left over middle.

Continue, keeping your braid tight until you have about 6 inches of braid.