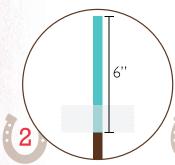

Mark 6 inch point of long cord and tape to work surface.

Place center of short cord behind mark of long cord.

Begin braiding with right strand over middle strand, then left over middle.

Continue, keeping your braid tight until you have about 6 inches of braid.