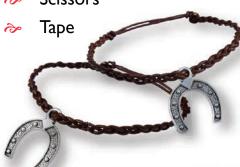

## Items you will need for 2 bracelets:

Two 24-inch, Imm leather cords

Two 20-inch, Imm leather cords

Two horseshoe charms

Scissors

DreamWorks Spirit Untamed © DreamWorks Animation LLC. All Rights Reserved