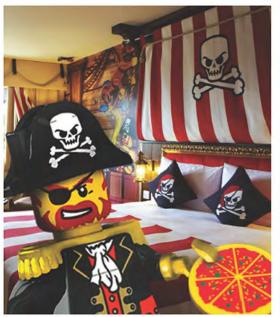

## SPOT THE DIFFERENCE

▶ Captain Brickbeard has been rummaging around the rooms throughout the hotel. Can you spot the differences in these two pictures and help recover the items he's stolen? (Hint: there are five).