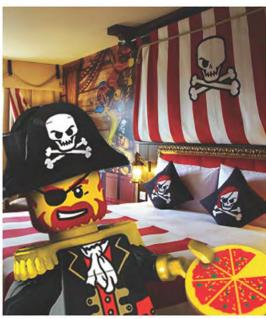

## SPOT THE DIFFERENCE

▶ Captain Brickbeard has been rummaging around the rooms throughout the hotel. Can you spot the differences in these two pictures and help recover the items he's stolen? (Hint: there are five).