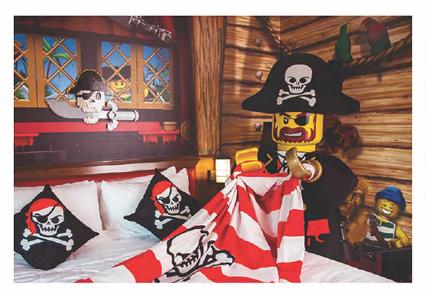

## SPOT THE DIFFERENCE

► Captain Brickbeard has been rummaging around the rooms throughout the hotel. Can you spot the differences in these two pictures and help recover the items he's stolen? (Hint: there are 6 total).