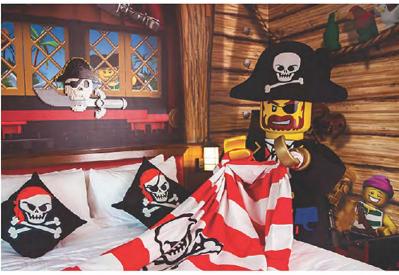

## SPOT THE DIFFERENCE

► Captain Brickbeard has been rummaging around the rooms throughout the hotel. Can you spot the differences in these two pictures and help recover the items he's stolen? (Hint: there are 6 total).