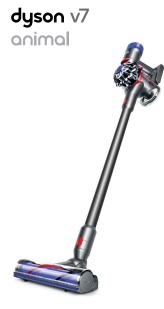

## dyson

| Motor technology                        | V6 digital motor       | V7 digital motor          | V10 digital motor         | V10 digital motor         | V10 digital motor         |
|-----------------------------------------|------------------------|---------------------------|---------------------------|---------------------------|---------------------------|
| Run time                                | Up to 20 minutes       | Up to 30 minutes          | Up to 60 minutes          | Up to 60 minutes          | Up to 60 minutes          |
| Cyclone technology                      | 2 Tier™ Radial         | 2 Tier™ Radial            | 2 Tier™ Radial            | 2 Tier™ Radial            | 2 Tier™ Radial            |
| Cleaner head                            | Motorized cleaner head | Direct drive cleaner head | Direct drive cleaner head | Torque drive cleaner head | Torque drive cleaner head |
| Additional cleaner head                 |                        |                           |                           |                           | Soft roller cleaner head  |
| Combination tool                        | •                      | •                         | •                         | •                         | •                         |
| Crevice tool                            | •                      | •                         | •                         | •                         | •                         |
| Mini soft dusting brush                 |                        | •                         |                           | •                         | •                         |
| Mini motorized tool                     |                        | •                         |                           | •                         | •                         |
| For homes with pets                     |                        | •                         |                           | •                         | •                         |
| Whole-machine filtration                |                        | •                         | •                         | •                         | •                         |
| Certified<br>asthma & allergy friendly™ |                        | •                         | •                         | •                         | •                         |