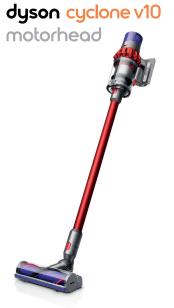

## dyson

| Motor technology                        | V6 digital motor       | V7 digital motor          | V10 digital motor         | V10 digital motor         | V10 digital motor         |
|-----------------------------------------|------------------------|---------------------------|---------------------------|---------------------------|---------------------------|
| Run time                                | Up to 20 minutes       | Up to 30 minutes          | Up to 60 minutes          | Up to 60 minutes          | Up to 60 minutes          |
| Cyclone technology                      | 2 Tier™ Radial         | 2 Tier™ Radial            | 2 Tier™ Radial            | 2 Tier™ Radial            | 2 Tier™ Radial            |
| Cleaner head                            | Motorized cleaner head | Direct drive cleaner head | Direct drive cleaner head | Torque drive cleaner head | Torque drive cleaner head |
| Additional cleaner head                 |                        |                           |                           |                           | Soft roller cleaner head  |
| Combination tool                        | •                      | •                         | •                         | •                         | •                         |
| Crevice tool                            | •                      | •                         | •                         | •                         | •                         |
| Mini soft dusting brush                 |                        | •                         |                           | •                         | •                         |
| Mini motorized tool                     |                        | •                         |                           | •                         | •                         |
| For homes with pets                     |                        | •                         |                           | •                         | •                         |
| Whole-machine filtration                |                        | •                         | •                         | •                         | •                         |
| Certified<br>asthma & allergy friendly™ |                        | •                         | •                         | •                         | •                         |