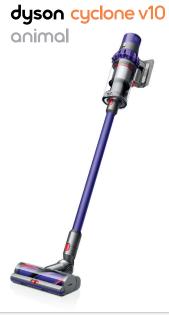

## dyson

| Motor technology                        | V6 digital motor       | V7 digital motor          | V10 digital motor         | V10 digital motor         | V10 digital motor         |
|-----------------------------------------|------------------------|---------------------------|---------------------------|---------------------------|---------------------------|
| Run time                                | Up to 20 minutes       | Up to 30 minutes          | Up to 60 minutes          | Up to 60 minutes          | Up to 60 minutes          |
| Cyclone technology                      | 2 Tier™ Radial         | 2 Tier™ Radial            | 2 Tier™ Radial            | 2 Tier™ Radial            | 2 Tier™ Radial            |
| Cleaner head                            | Motorized cleaner head | Direct drive cleaner head | Direct drive cleaner head | Torque drive cleaner head | Torque drive cleaner head |
| Additional cleaner head                 |                        |                           |                           |                           | Soft roller cleaner head  |
| Combination tool                        | •                      | •                         | •                         | •                         | •                         |
| Crevice tool                            | •                      | •                         | •                         | •                         | •                         |
| Mini soft dusting brush                 |                        | •                         |                           | •                         | •                         |
| Mini motorized tool                     |                        | •                         |                           | •                         | •                         |
| For homes with pets                     |                        | •                         |                           | •                         | •                         |
| Whole-machine filtration                |                        | •                         | •                         | •                         | •                         |
| Certified<br>asthma & allergy friendly™ |                        | •                         | •                         | •                         | •                         |