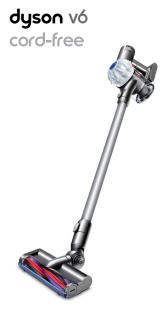

## dyson

| Motor technology                        | V6 digital motor       | V7 digital motor          | V10 digital motor         | V10 digital motor         | V10 digital motor         |
|-----------------------------------------|------------------------|---------------------------|---------------------------|---------------------------|---------------------------|
| Run time                                | Up to 20 minutes       | Up to 30 minutes          | Up to 60 minutes          | Up to 60 minutes          | Up to 60 minutes          |
| Cyclone technology                      | 2 Tier™ Radial         | 2 Tier™ Radial            | 2 Tier™ Radial            | 2 Tier™ Radial            | 2 Tier™ Radial            |
| Cleaner head                            | Motorized cleaner head | Direct drive cleaner head | Direct drive cleaner head | Torque drive cleaner head | Torque drive cleaner head |
| Additional cleaner head                 |                        |                           |                           |                           | Soft roller cleaner head  |
| Combination tool                        | •                      | •                         | •                         | •                         | •                         |
| Crevice tool                            | •                      | •                         | •                         | •                         | •                         |
| Mini soft dusting brush                 |                        | •                         |                           | •                         | •                         |
| Mini motorized tool                     |                        | •                         |                           | •                         | •                         |
| For homes with pets                     |                        | •                         |                           | •                         | •                         |
| Whole-machine filtration                |                        | •                         | •                         | •                         | •                         |
| Certified<br>asthma & allergy friendly™ |                        | •                         | •                         | •                         | •                         |