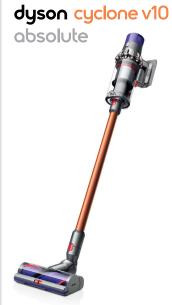

## dyson

| Motor technology                        | V6 digital motor       | V7 digital motor          | V10 digital motor         | V10 digital motor         | V10 digital motor         |
|-----------------------------------------|------------------------|---------------------------|---------------------------|---------------------------|---------------------------|
| Run time                                | Up to 20 minutes       | Up to 30 minutes          | Up to 60 minutes          | Up to 60 minutes          | Up to 60 minutes          |
| Cyclone technology                      | 2 Tier™ Radial         | 2 Tier™ Radial            | 2 Tier™ Radial            | 2 Tier™ Radial            | 2 Tier™ Radial            |
| Cleaner head                            | Motorized cleaner head | Direct drive cleaner head | Direct drive cleaner head | Torque drive cleaner head | Torque drive cleaner head |
| Additional cleaner head                 |                        |                           |                           |                           | Soft roller cleaner head  |
| Combination tool                        | •                      | •                         | •                         | •                         | •                         |
| Crevice tool                            | •                      | •                         | •                         | •                         | •                         |
| Mini soft dusting brush                 |                        | •                         |                           | •                         | •                         |
| Mini motorized tool                     |                        | •                         |                           | •                         | •                         |
| For homes with pets                     |                        | •                         |                           | •                         | •                         |
| Whole-machine filtration                |                        | •                         | •                         | •                         | •                         |
| Certified<br>asthma & allergy friendly™ |                        | •                         | •                         | •                         | •                         |