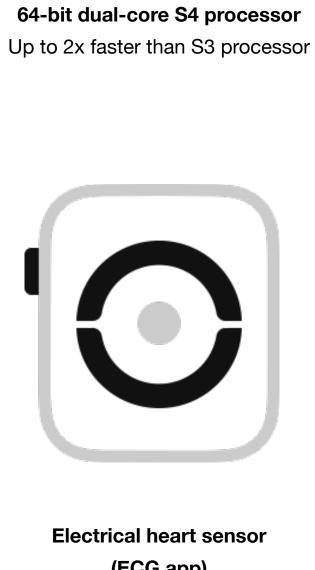

Improved gyroscope

**Electrical heart sensor** 

| 兴        | Ambient light sensor |
|----------|----------------------|
| 16<br>GB | Capacity 16GB        |
| ⊗`       | All ceramic and      |

LTPO OLED Retina display with Force Touch
1000 nits brightness

# Connectivity

Wi-Fi (802.11b/g/n 2.4GHz)

S4 with 64-bit dual-core processor

Up to 2x faster processor

Apple wireless chip

Power

Built-in rechargeable lithium-ion battery

Magnetic charging cable