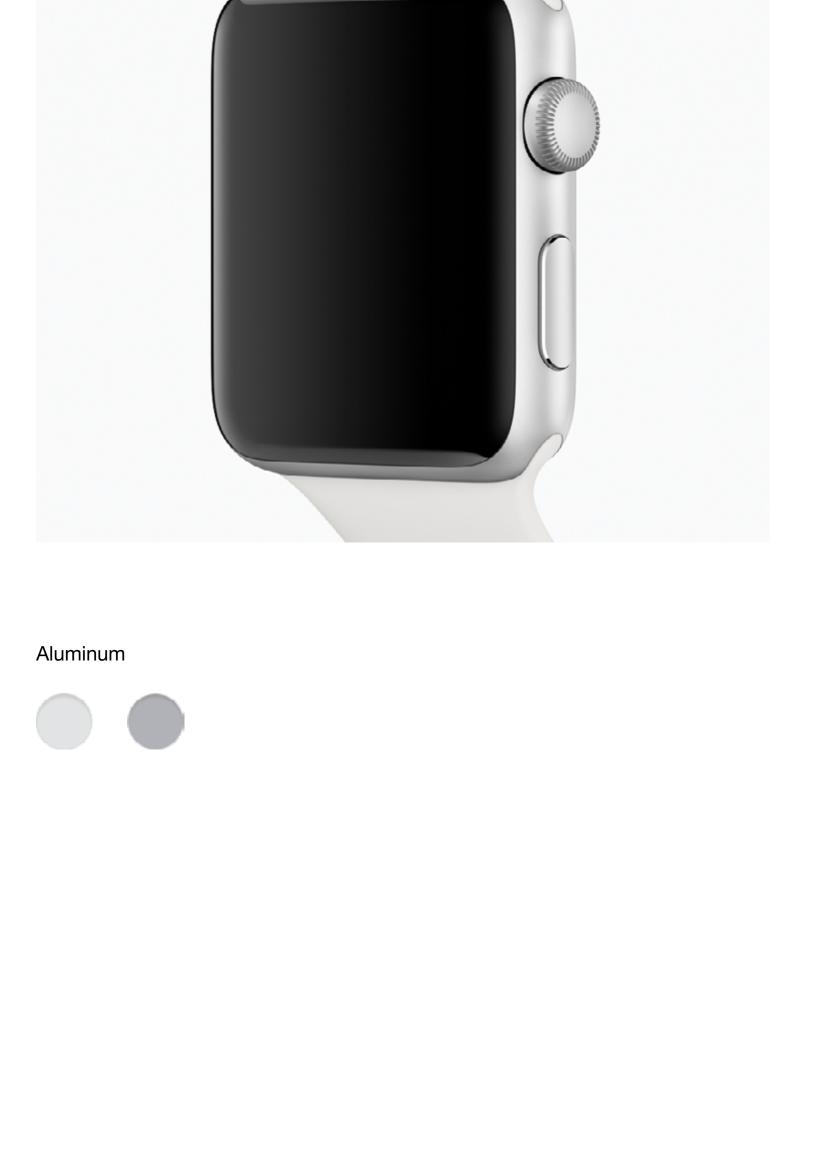

# 10.7mm thin

**Dual-core S3 processor** 

**Digital Crown with** 

haptic feedback

**Digital Crown** 

**Finishes** 

GPS, GLONASS, Galileo, and QZSS

**Barometric altimeter** 