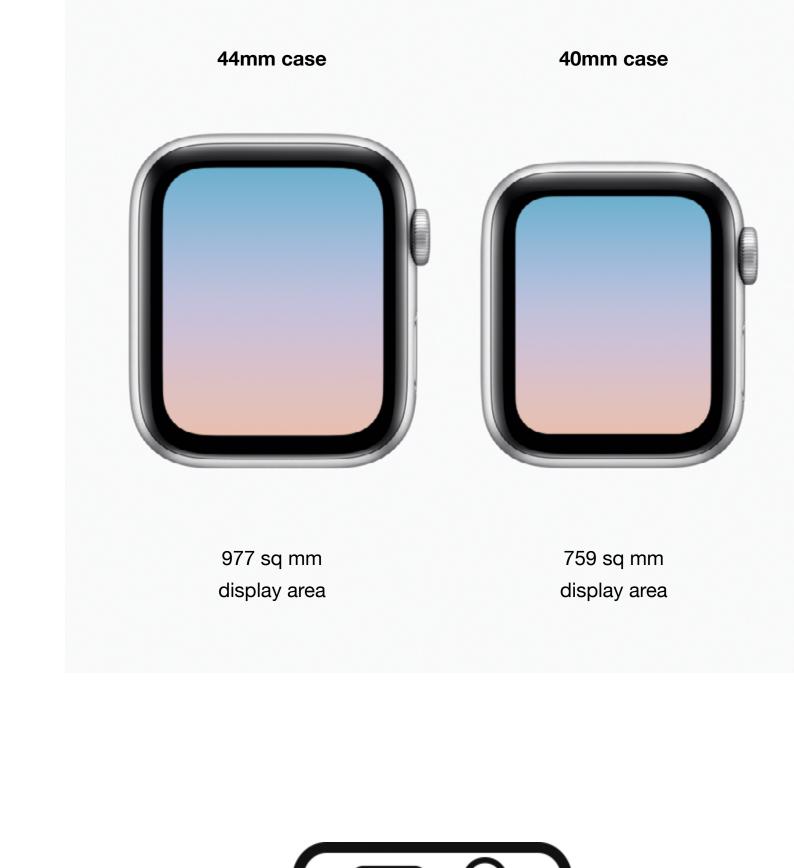

Chip

**W**3

**Display** 

368 by 448 pixels

324 by 394 pixels7

977 sq mm display area

44mm

40mm

Up to 18 hours<sup>2</sup>

Power

USB power adapter

42mm
312 by 390 pixels
740 sq mm display area

38mm
272 by 340 pixels
563 sq mm display area

OLED Retina display with Force Touch
1000 nits brightness