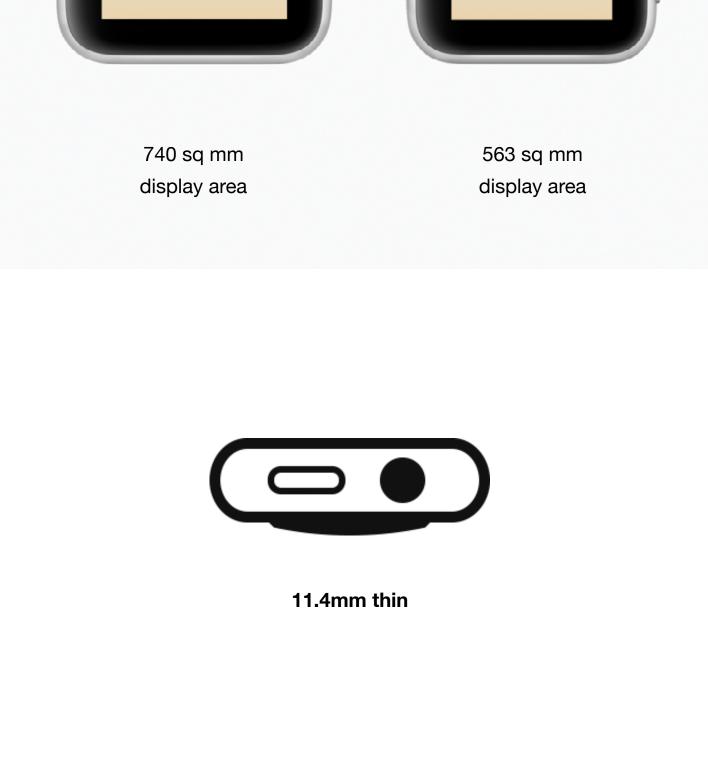

# 42mm case 38mm case 740 sq mm display area 563 sq mm display area

Up to 18 hours<sup>2</sup>

Power

USB power adapter

42mm
312 by 390 pixels
740 sq mm display area

38mm
272 by 340 pixels
563 sq mm display area

OLED Retina display with Force Touch
1000 nits brightness