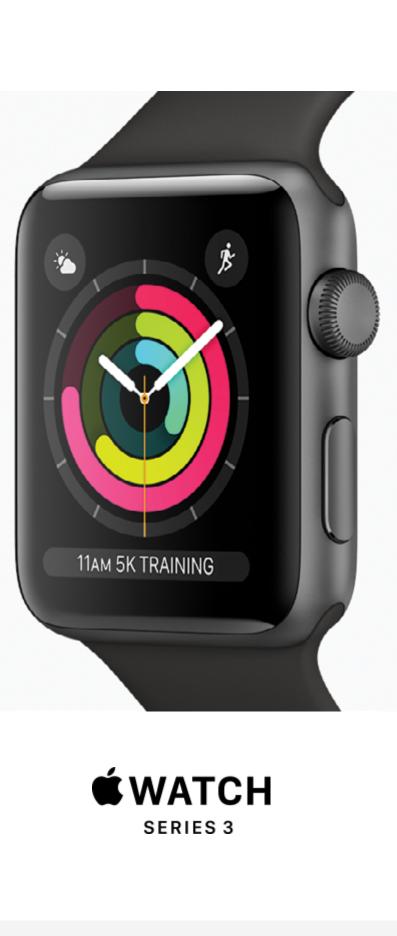

| All ceramic and      |



LTPO OLED Retina display with Force Touch
1000 nits brightness

Chip

**W**3

**Display** 

368 by 448 pixels

324 by 394 pixels7

977 sq mm display area

44mm

40mm

# Connectivity

Wi-Fi (802.11b/g/n 2.4GHz)

S4 with 64-bit dual-core processor

Up to 2x faster processor

Apple wireless chip

Power

Built-in rechargeable lithium-ion battery

Magnetic charging cable

Up to 18 hours<sup>2</sup>

Power

USB power adapter

42mm
312 by 390 pixels
740 sq mm display area

38mm
272 by 340 pixels
563 sq mm display area

OLED Retina display with Force Touch
1000 nits brightness

## Wi-Fi (802.11b/g/n 2.4GHz) Bluetooth 4.2

S3 with dual-core processor

Apple wireless chip

**W2** 

Built-in rechargeable lithium-ion battery
Up to 18 hours³

Magnetic charging cable



**WATCH** 

SERIES 4

Features are subject to change. Some features, applications, and services may not be available in all regions or all languages. See www.apple.com/watchos/feature-availability for complete list.