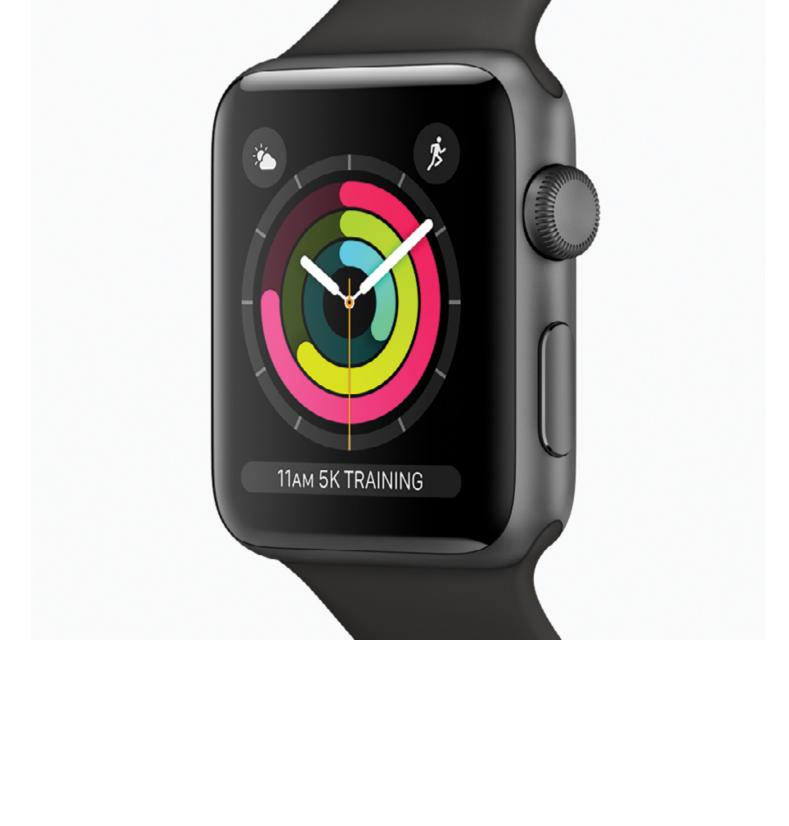

## Compare Apple Watch Models



Series 3 GPS



**Summary** 

Series 4



# 42mm case 38mm case 740 sq mm display area 563 sq mm display area

# 10.7mm thin





**Dual-core S3 processor** 



**Digital Crown with** 

haptic feedback





**Digital Crown** 

**Finishes** 



GPS, GLONASS, Galileo, and QZSS

**Barometric altimeter** 



GPS, GLONASS, Galileo, and QZSS

**Barometric altimeter** 

Water resistant

**Optical heart sensor** 

Improved accelerometer

up to 16 g-forces

**Ambient light sensor** 

Composite back (center)

**Capacity 8GB** 

Gyroscope

50 meters<sup>1</sup>

## Water resistant 50 meters<sup>1</sup>

| <b>©</b> | Optical heart sensor                     |
|----------|------------------------------------------|
| :\;\'_:  | Improved accelerometer up to 32 g-forces |

Improved gyroscope

**Electrical heart sensor