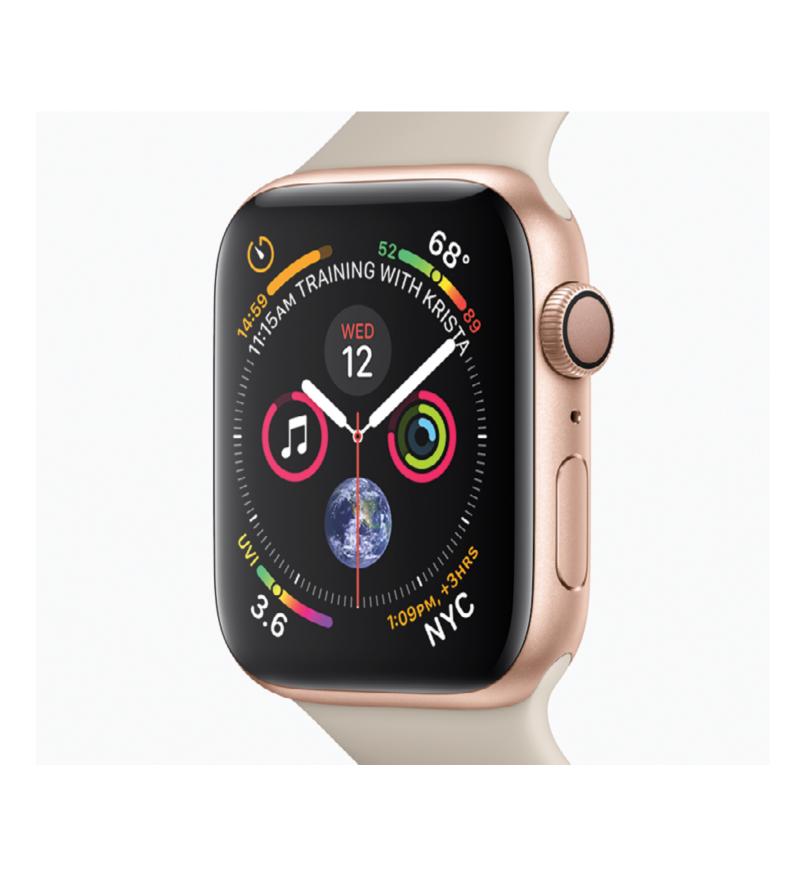

## Wi-Fi (802.11b/g/n 2.4GHz) Bluetooth 4.2

S3 with dual-core processor

Apple wireless chip

**W2** 

Built-in rechargeable lithium-ion battery
Up to 18 hours³

Magnetic charging cable

**WATCH** 

SERIES 4